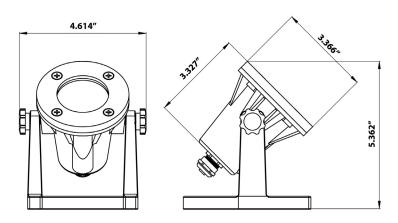

## Features: \_\_\_\_\_

- Solid brass body
- · Aged brass finish
- · Water tight seal
- Clear tempered glass lens
- No shroud
- · Lead wire 25' 18AWG
- MR-16 bi-pin porcelain socket (lamp not included)
- Recommended lamps: Source Lighting MR-16 LED Lamps, consult lamp guide for options
- Fixture housing has lifetime warranty