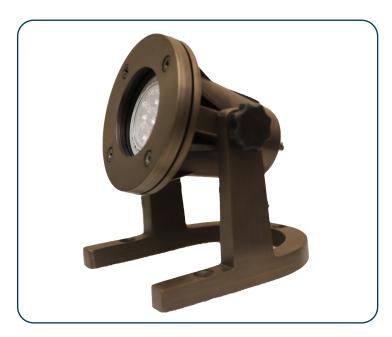

## Applications: \_

The Source Underwater Light (SUL20) is built to last and will give a spectacular viewing experience. Suitable for underwater applications for manmade streams, waterfalls, or ponds. This fixture is not meant to be used in swimming pools or swimming pool areas.

## Features: \_\_\_\_\_

- Solid brass body
- · Aged brass finish
- · Water tight seal
- Clear tempered glass lens
- No shroud
- · Lead wire 25' 18AWG
- MR-16 bi-pin porcelain socket (lamp not included)
- Recommended lamps: Source Lighting MR-16 LED Lamps, consult lamp guide for options
- Fixture housing has lifetime warranty