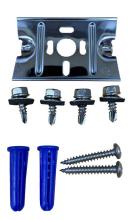

## Features: -

- Aged brass finish
- Uses two MR-16 lamps, max 35 watts (not included)
- 12V 24V outdoor light
- 25 foot #16-2 lead wire
- 2.5" overall depth round x 7" high body
- 2" wide x 3.5" rectangular mounting base
- Mounting hardware included:
  - 2 #8 x 7/8" Stainless Steel Wood Screw with Plastic Anchors
  - 4 7mm Nut x 1/2" Long Stainless Steel Self-Tapping Tec Screw with Rubber/Stainless Washer (7mm nut requires 9/32 driver, not included)
- 10 per case