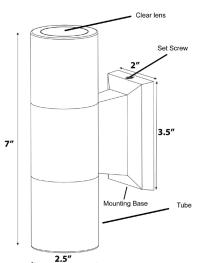

## Features: -

- Aged brass finish
- Uses two MR-16 lamps, max 35 watts (not included)
- 12V 24V outdoor light
- 25 foot #16-2 lead wire
- 2.5" overall depth round x 7" high body
- 2" wide x 3.5" rectangular mounting base
- Mounting hardware included:
  - 2 #8 x 7/8" Stainless Steel Wood Screw with Plastic Anchors
  - 4 7mm Nut x 1/2" Long Stainless Steel Self-Tapping Tec Screw with Rubber/Stainless Washer (7mm nut requires 9/32 driver, not included)
- 10 per case