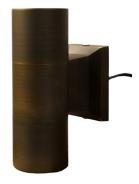

## SPL1 PORCH / SCONCE MR-16 UP & DOWN LIGHT

## **Applications:**

Our new sconce makes it easy to illuminate your home's exterior! Perfect up/down light to add ambiance to your lanai using the bracket that mounts flawlessly on the width of the support posts, adding style and sophistication to your outdoor space.

## Features: -

- Aged brass finish
- Uses two MR-16 lamps, max 35 watts (not included)
- 12V 24V outdoor light
- 25 foot #16-2 lead wire
- 2.5" overall depth round x 7" high body
- 2" wide x 3.5" rectangular mounting base
- Mounting hardware included:
  - 2 #8 x 7/8" Stainless Steel Wood Screw with Plastic Anchors
  - 4 7mm Nut x 1/2" Long Stainless Steel Self-Tapping Tec Screw with Rubber/Stainless Washer (7mm nut requires 9/32 driver, not included)
- 10 per case