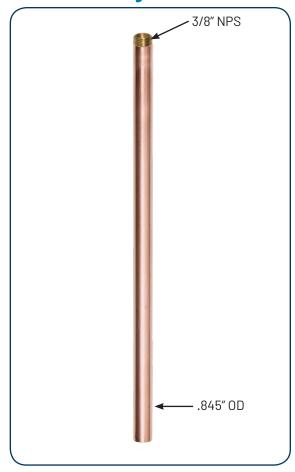

## **CAST Fixed Height Extensions - XCBPSTEMS Series**

When Area/Path Lights need a fixed height different from the standard stems (16" for small lights, 18" for larger lights), then replacement stems are available in a variety of lengths. These stems are constructed with the same thick-walled copper as standard stems and feature the same tapered thread fittings and Set-n-Stake® feature. (Note - we will also cut custom lengths if needed.)

## **Available Sizes:**

| Height | Model #     |
|--------|-------------|
| 2"     | XCBPSTEMS2  |
| 4"     | XCBPSTEMS4  |
| 6"     | XCBPSTEMS6  |
| 8"     | XCBPSTEMS8  |
| 10"    | XCBPSTEMS10 |
| 12"    | XCBPSTEMS12 |
| 14″    | XCBPSTEMS14 |
| 16″    | XCBPSTEMS16 |
| 18″    | XCBPSTEMS18 |
| 24"    | XCBPSTEMS24 |
| 36″    | XCBPSTEMS36 |
| 42"    | XCBPSTEMS42 |