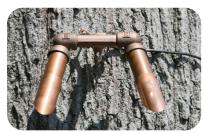

# **CAST EZ-Riser Coupling Series - Endless Mounting Options**

Craftsman Bullet Light with 4" (CCPSTEM4) & (CCPC1) Coupling.

Two Impressionist Tree Lights with the (CCPT1) connection, 2" (CCPSTEM2), and the tree mounting canopy (XCBPTMC1).