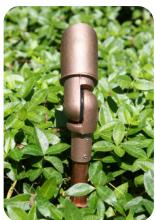

# **CAST EZ-Riser Coupling Series - Endless Mounting Options**

Craftsman Bullet Light with 4" (CCPSTEM4) & (CCPC1) Coupling.

Two Impressionist Tree Lights with the (CCPT1) connection, 2" (CCPSTEM2), and the tree mounting canopy (XCBPTMC1).