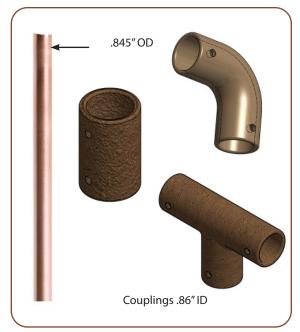

## **EZ Riser System Components:**

CCPC1: Coupling

CCPL1: Elbow

CCPT1: Tee

• CCPSTEM48: 48" length, cut as you go!

CCPSTEM2: 2" length

CCPSTEM4: 4" length

CCPSTEM6: 6" length

CCPSTEM8: 8" length

CCPSTEM10: 10" length

CCPSTEM12: 12" length

CCPSTEM14: 14" length

CCPSTEM16: 16" length

CCPSTEM18: 18" length

• CCPSTEM24: 24" length

CCPSTEM36: 36" length

CCPSTEM42: 42" length

Two Craftsman Bullets with 6" (CCPSTEM6), (CCPT1) connection and Talon Stake (CTSL1).

Impressionist Tree Light with the (CCPL1) Elbow connection, 12" (CCPSTEM12), and the mounting canopy (CFM1CBS).