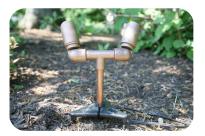

CCPSTEM42: 42" length

Two Craftsman Bullets with 6" (CCPSTEM6), (CCPT1) connection and Talon Stake (CTSL1).

Impressionist Tree Light with the (CCPL1) Elbow connection, 12" (CCPSTEM12), and the mounting canopy (CFM1CBS).