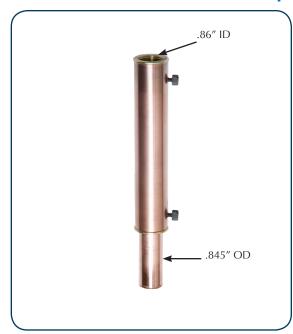

### **Description:**

These sturdy telescopic risers utilize the Set-n-Stake® feature to attach to the stake. The existing fixture slides into the extension and is secured by a stainless steel thumb screw. Precisely machined brass inserts ensure extremely stable and secure telescopic risers even when fully extended.

# **Directional/ Bullet Telescopic Riser Options:**

- ▶ CBTRS611: Telescopic Riser 6" to 11"
- ▶ CBTRS1223: Telescopic Riser 12" to 23"
- ▶ CBTRS2345: Telescopic Riser 23" to 45"

<sup>\*</sup> Telescopic Risers are Special Order and Non-Returnable, please allow 5 days to ship.