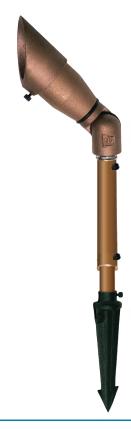

### **Description:**

These sturdy telescopic risers utilize the Set-n-Stake® feature to attach to the stake. The existing fixture slides into the extension and is secured by a stainless steel thumb screw. Precisely machined brass inserts ensure extremely stable and secure telescopic risers even when fully extended.

#### Can be used with:

All Craftsman Spot Lights, CBL1CB, CBLED141, CBL5CB, CBAL1CB, CID140, CID248, CIDA140, CIDA248.