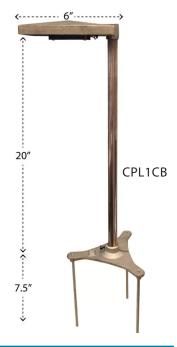

Uses: The Prairie Light is ideal for illuminating planting beds, walkways, stairs, or driveways.

Dimensions: 20" tall x 6" wide, Stake: 7.5"

Lamp Specifications: Integrated & replaceable CAST LED Module (LEDLLE45SEW) (included)