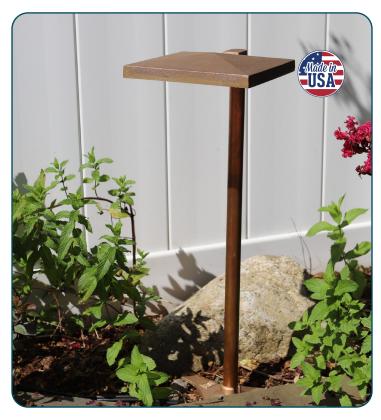

## Description-

The Prairie Area/Path Light is a tribute to the clean lines of the organic architecture movement by the acclaimed architect Frank Lloyd Wright. The CAST Classic Prairie Light takes its name from the architectural prairie style Wright and other architects championed which uses strong horizontal and crisp clean lines.

Uses: The Prairie Light is ideal for illuminating planting beds, walkways, stairs, or driveways.

Dimensions: 20" tall x 6" wide, Stake: 7.5"

Lamp Specifications: Integrated & replaceable CAST LED Module (LEDLLE45SEW) (included)