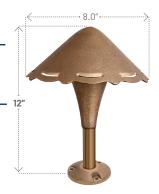

auge copper stem
- Pre-wired with 25' tin-coated No-Ox® marine grade wire
- High-temp socket
- Spider Splice ready

Suitable for lighting walkways and other areas when mounted on posts or elevated surfaces.

### Construction:-

Solid bronze hat, vase and canopy; heavygauge copper stem; 25' tin-coated #16-2 No-Ox marine-grade wire; Optional solid bronze and borosilicate sprinkler quard (CSPRS).

### **Dimensions:**

12" tall x 8" wide

Canopy: 3.0" round

## Lamp Specifications:

CNO13CB: 12v Wedge Base Krypton (25w max.)

(not included).

LED Conversion: CALED2 LED Module Amber LED Conversion: CALED2A Module

### **Listings & Certifications:-**

U.L 1838 Listed Low Voltage Luminaire for wet locations

LED Versions: cUI 1838 listed.

All Versions: RoHs, FCC Class B Conducted and

Radiated



**CN013CB**