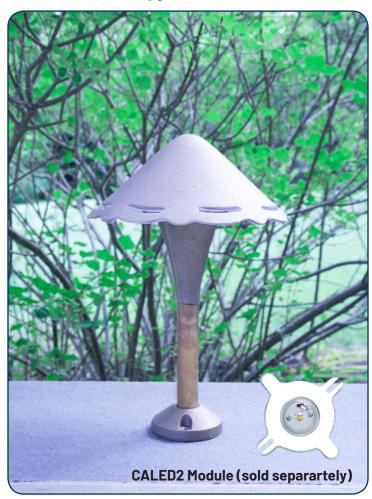

## **Description:-**

This rugged solid bronze area/path light provides a soft glare-free illumination. Solid bronze canopy-mount and short stature makes this an ideal fixture for mounting on posts and elevated surfaces. LED conversion is achieved with the CAL FD2 module.

## Lamp Specifications:

CNO13CB: 12v Wedge Base Krypton (25w max.)

(not included).

LED Conversion: CALED2 LED Module Amber LED Conversion: CALED2A Module