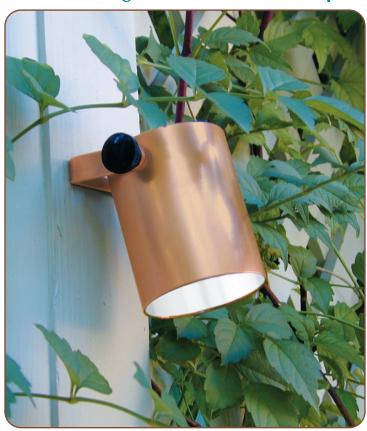

# **Description: -**

This sturdy Niche Light features a heavy-gauge copper shroud with solid bronze base and removable reflector.

# Features: -

- Heavy-gauge copper shroud
- Solid bronze base
- Pre-wired with 25' tin-coated No-Ox® marine grade wire
- Removable mirrored reflector
- Spider Splice® ready

Suitable for mounting under eaves and other locations where a small glare-free directional fixture is needed.

## Construction: -

Heavy-gauge copper shroud; solid bronze base; copper mounting bracket; 25' tin-coated #18-2 No-Ox® marine-grade wire; removable mirrored aluminum reflector.