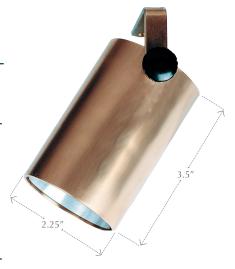

base and removable reflector.

# Features: -

- Heavy-gauge copper shroud
- Solid bronze base
- Pre-wired with 25' tin-coated No-Ox® marine grade wire
- Removable mirrored reflector
- Spider Splice® ready

Suitable for mounting under eaves and other locations where a small glare-free directional fixture is needed.

## Construction: -

Heavy-gauge copper shroud; solid bronze base; copper mounting bracket; 25' tin-coated #18-2 No-Ox® marine-grade wire; removable mirrored aluminum reflector.

### **Dimensions:** -

Shroud and base: 3.5" long x 2.25" wide.

# **Specifications:**

Lamp: Includes 2.5W, 9-15 volt operating range T5 LED Lamp (SL921T5200L).

Halogen Option: 12 volt, 10W, T3 wedge-based - 18W max. (CW-B1210X).

# Listing: -

U.L 1838 Listed Low Voltage Luminaire for wet locations.



CNL1CB