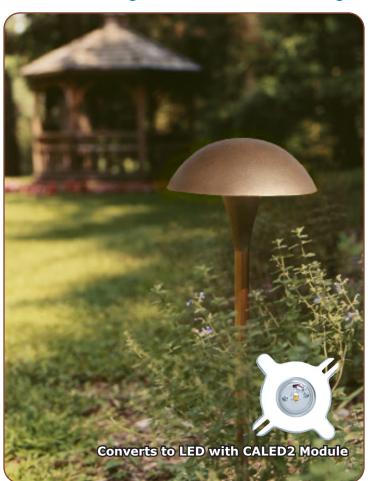

## Description —

This rugged solid bronze path/area light provides a soft glare free illumination. LED conversion is achieved with the CALED2 module.

Suitable for lighting walkways, planting beds, and other areas.