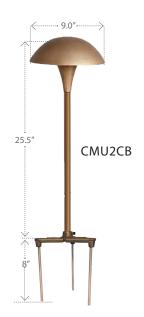

e
- Fixture provided with large SOLID BRONZE talon mount stake with three, 1/4" x 7" stainless steel spikes
- Heavy-gauge copper stem
- Optional sprinkler guard
- Pre-wired with 35' tin-coated No-Ox<sup>®</sup> marine grade wire
- · High-temp socket
- Spider Splice® ready

Suitable for lighting walkways, planting beds, and other areas.

### Construction -

Solid bronze hat, vase, and SOLID BRONZE talon stake; heavy-gauge copper stem; 35' tincoated #16-2 No-Ox marine-grade wire.

### Dimensions -

25" tall x 9" wide Stake: 13.5"

## Lamp Specifications —

CMU2CB: 12v Wedge Base Krypton (35w max.)

(not included).

LED Conversion: CALED2 LED Module

### Listing —

U.L 1838 Listed Low Voltage Luminaire for wet

LED Versions: UL listed.

All Versions: RoHs, FCC Class B Conducted and Radiated