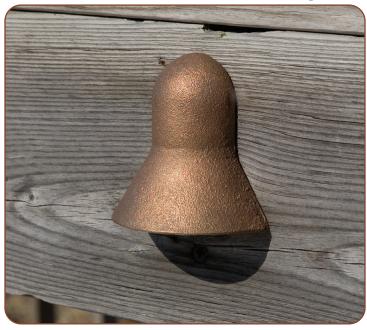

# **CAST Savannah Deck Light (CDL2CB) Product Information**

# CAST Solid Bronze Savannah Deck Light - Rugged and Stylish

# **Description:** -

This compact and stylish solid bronze deck light is a durable and reliable fixture for wall and post mounting.

### **Features:**

- Solid bronze hood and base
- Glare-free illumination
- Pre-wired with 25' tin-coated No-Ox® marine grade wire
- High-temp socket
- Spider Splice® ready

Suitable for downlighting when mounted on retaining walls, structure surfaces, posts and pilings.

## **Construction:** -

Solid bronze hood and base; 25' tin-coated #18-2 No-Ox® marine-grade wire.