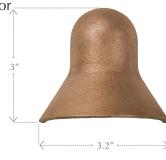

and Stylish



# **Description:** -

This compact and stylish solid bronze deck light is a durable and reliable fixture for wall and post mounting.

### **Features:**

- Solid bronze hood and base
- Glare-free illumination
- Pre-wired with 25' tin-coated No-Ox® marine grade wire
- High-temp socket
- Spider Splice® ready

Suitable for downlighting when mounted on retaining walls, structure surfaces, posts and pilings.

## **Construction:** -

Solid bronze hood and base; 25' tin-coated #18-2 No-Ox® marine-grade wire.

# Dimensions: —

3.2" wide x 3" tall x 1.5" deep

# **Specifications: -**

Lamp: Includes 2.5W, 9-15 volt operating range, T5 LED Lamp (SL921T5200L).

Halogen Option: 12 volt, 10W, T3 wedgebased - 18W max. (CWB1210X).

U.L 1838 Listed Low Voltage Luminaire for, wet locations



CDL2CB