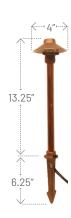

es a soft glare free illumination.

#### Features:-

- Solid bronze hat and vase
- Solid Eurometal stake
- Heavy-gauge copper stem
- Thick-walled borosilicate glass lamp enclosure
- Pre-wired with 25' tin-coated No-0x° marine grade wire
- Integrated LED
- Spider Splice® ready

#### Uses: -

Suitable for lighting walkways, planting beds, planters and niche applications.

#### Construction: —

Solid bronze hat, vase, and stake: heavy-gauge copper stem; 25' tin-coated #16-2 No-Ox® marine-grade wire; borosilicate lamp enclosure; 1/2" Stand-Off

## Dimensions: —

13.25" tall x 4" wide

Stake: 6"

#### Lamp Specifications:———

CCH5LED1: 1 Cree LED 2.71 Watts (included) Life (L70): 62,000 hrs., Color Temp: 2829°K,

CRI: 81

#### Listing:—

U.L 1838 Listed Low Voltage Luminaire for wet locations



CCH5LED1