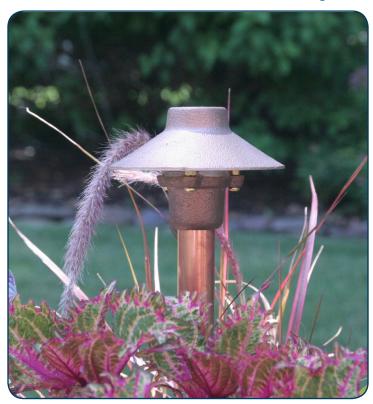

## Description: -

This compact and rugged solid bronze path/area light provides a soft glare free illumination.

#### Uses: -

Suitable for lighting walkways, planting beds, planters and niche applications.