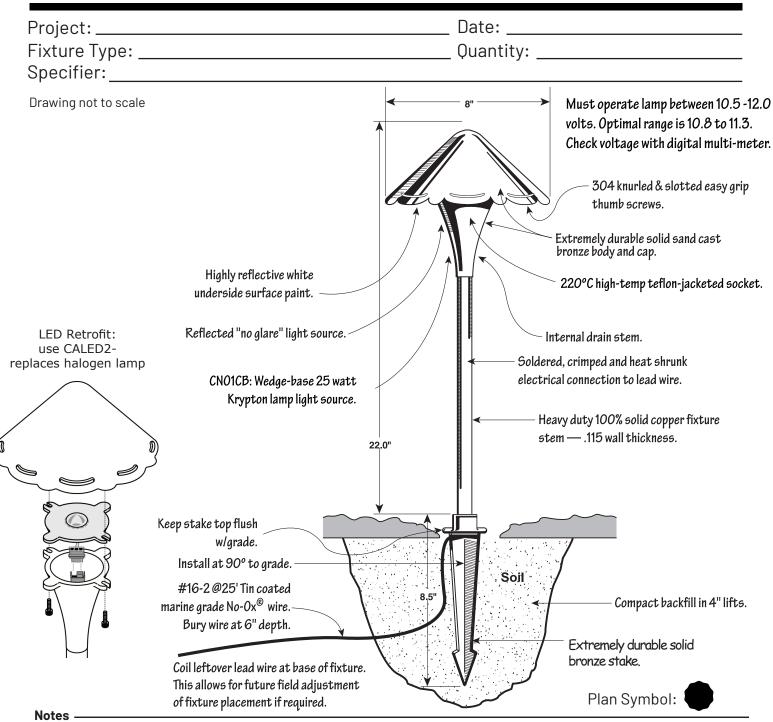

## **Lighting Specification Sheet**

Classic New Orleans Area/Path Light (CNO1CB)

Old world craftsmanship...tomorrow's technology®

- CNO1CB: Requires S8 Wedge Base Lamp (not incl. 25w) Max. lamp rating 35 watts
- Typical spacing 10' to 15'
- Refer to product installation sheet prior to installation

## **OPTIONS**

- ☐ Mounting Canopy Unthreaded (CFM1CBS)
- **★** Standard Mounting Stake (CMS1EM)(incl.)
- ☐ Long Mounting Stake (CLMS1EM)
- ☐ Heavy Duty Mounting Stake (CHMS1CB)
- \*NOTE: This is a threaded stake. To use with this fixture, purchase adapter (XCBPTLTA).

## **Unthreaded Stems:**

- ☐ Replacement Stem (XCBPSTEMS\_\_\_\_\_)
- ☐ Telescopic Stem (CWTRS\_\_\_\_\_)