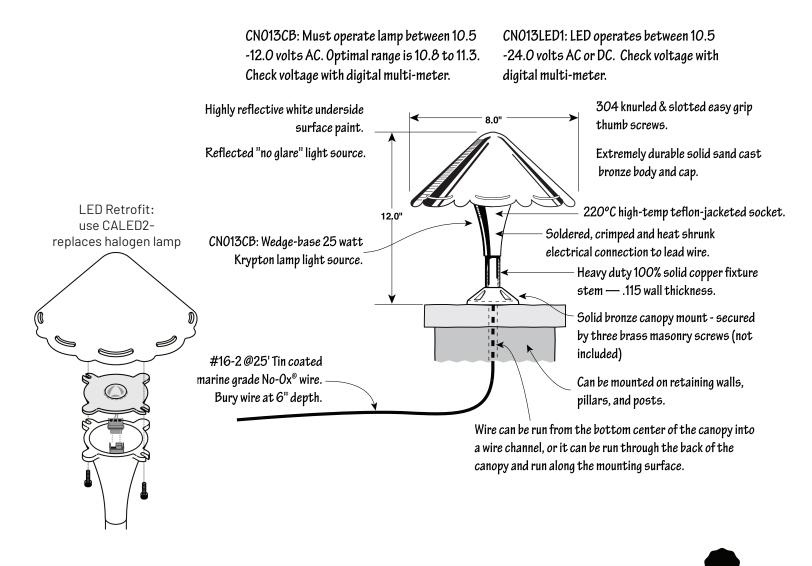

## **Lighting Specification Sheet**

Classic New Orleans Canopy Mount Area/Path Light (CN013CB)

Old world craftsmanship...tomorrow's technology®

|               |           | _ |
|---------------|-----------|---|
| Project:      | Date:     | _ |
| Fixture Type: | Quantity: | _ |
| Specifier:    |           |   |

## Notes

- CN013CB: Requires S8 Wedge Base Lamp (not incl. 25w) Max. lamp rating 35 watts
- Typical spacing 10' to 15'
- Refer to product installation sheet prior to installation

## OPTIONS

- Mounting Canopy Unthreaded (CFM1CBS)
- Standard Mounting Stake (CMS1EM)
- Long Mounting Stake (CLMS1EM)
- Heavy Duty Mounting Stake (CHMS1CB)

\*NOTE: This is a threaded stake. To use with this fixture, purchase adapter (XCBPTLTA)

## **Unthreaded Stems:**

Replacement Stem (XCBPSTEMS\_\_\_\_\_)
Telescopic Stem (CWTRS\_\_\_\_\_)

Plan Symbol: