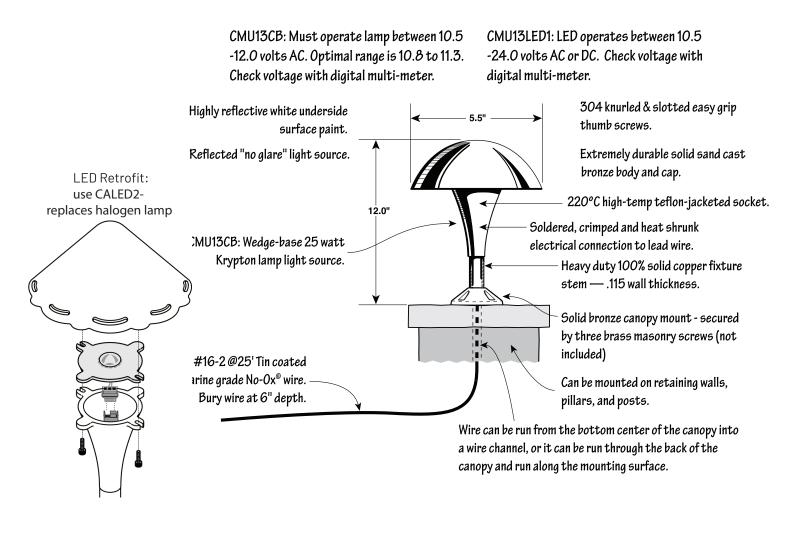

## **Lighting Specification Sheet**

Classic Small Mushroom Canopy Mount Area/Path Light (CMU13CB)

Old world craftsmanship...tomorrow's technology

| Project:      | Date:     |
|---------------|-----------|
| Fixture Type: | Quantity: |
| Specifier:    | · · ·     |

Drawing not to scale

Notes

- CMU13CB: Requires S8 Wedge Base Lamp (not incl. 25w) Max. lamp rating 35 watts
- Typical spacing 10' to 15'
- Refer to product installation sheet prior to installation

## OPTIONS

X Mounting Canopy - Unthreaded (CFM1CBS) □ Standard Mounting Stake (CMS1EM)

- □ Long Mounting Stake (CLMS1EM)
- □ Heavy Duty Mounting Stake (CHMS1CB)

\*NOTE: This is a threaded stake. To use with this fixture, purchase adapter (XCBPTLTA). Unthreaded Stems:

Replacement Stem (XCBPSTEMS\_\_\_\_\_)

Telescopic Stem (CWTRS\_\_\_\_\_)

**Plan Symbol:**