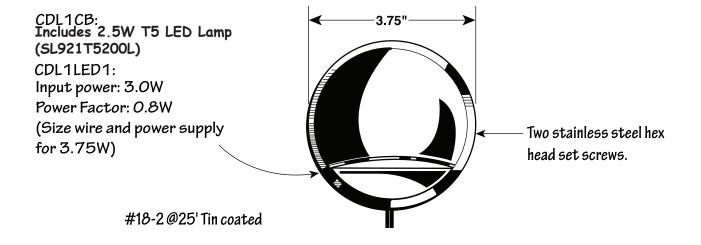

Drawing not to scale

**CDL1CB:** Must operate lamp between 9 to 20 volts. Check voltage with digital multi-meter.

## Notes

- CDL1CB Includes 2.5W T5 LED Lamp (SL921T5200L)
- Typical spacing 6' to 10'
- Downward and horizontal orientation allowed

• Refer to product installation sheet prior to installation