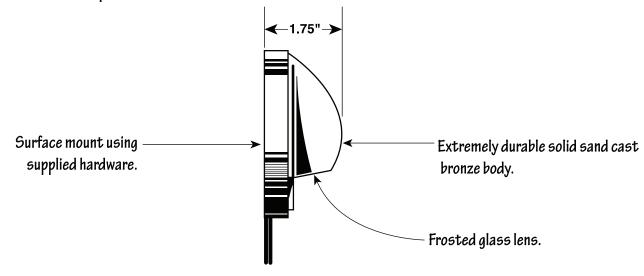

Drawing not to scale

**CDL1CB:** Must operate lamp between 9 to 20 volts. Check voltage with digital multi-meter.