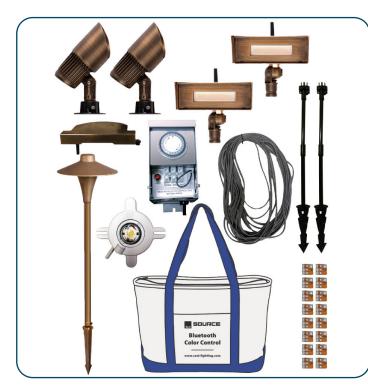

#### Contents -

| Part #      | Description                                  | Qty |
|-------------|----------------------------------------------|-----|
| SBLBTC1     | Spotlight                                    | 2   |
| SWLBTC1     | Wall Wash                                    | 2   |
| SEWL1BT     | Capstone Light                               | 1   |
| SBLBTR      | Range Extender                               | 2   |
| CALED1BT    | Classic Pathlight Module                     | 1   |
| CCH1CB      | CAST Classic Small China Hat Area/Path Light | 1   |
| CLW142500   | 100' CAST NO-OX® Wire                        | 0.2 |
| WAG0221     | 3-Slot #20-12 AWG Quick Connects             | 16  |
| CJT75SSMTTC | CAST 75VA Dual-Tap Journeymen Transformer    | 1   |
|             | SOURCE BTTC Canvas Tote Bag                  | 1   |