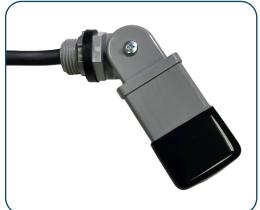

# CAST Photocells (CTPC, E1CTPC, CTRPC)

#### CAST Photocells - Day/Night Sensored for Automatic ON/OFF

### **Description:**

When a CAST Photocell is plugged into your transformer, it will turn on at dusk and off at day-break. With the addition of a time clock, this on/off cycle can be modified so your lights will always turn on at dusk and turn off at a desired time at night, for example 11:00PM.

#### **Features:**

- Quick-Connect to transformer photo cell plug
- Locking ring and nut secures unit to knock out opening on transformer
- · Adjustable knuckle for aiming
- 1/2" stem
- Lead wire: CTPC 7 inches, CTRPC 15 feet
- The CTRPC includes stainless steel mounting bracket and screws