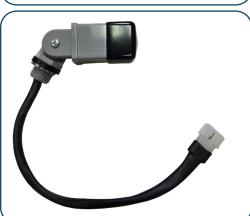

The CTRPC comes with a 15 foot lead wire for remote mounting when your transformer is installed where it is not exposed to natural daylight.

#### **Features:**

- Quick-Connect to transformer photo cell plug
- Locking ring and nut secures unit to knock out opening on transformer
- · Adjustable knuckle for aiming
- 1/2" stem
- Lead wire: CTPC 7 inches, CTRPC 15 feet
- The CTRPC includes stainless steel mounting bracket and screws