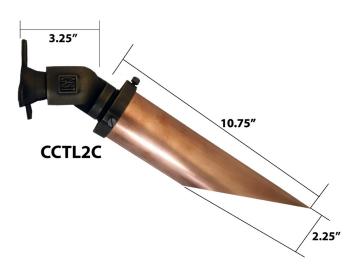

# **Dimensions:**

Shroud, base and bracket

(fully extended): 14" long x 2.25" wide.

Specifications:

Lamp: 12v MR-16 (50w max.)

Tree Mount Hardware Kit (CTREEH1) included.

Listing:

U.L 1838 Listed Low Voltage Luminaire for wet locations