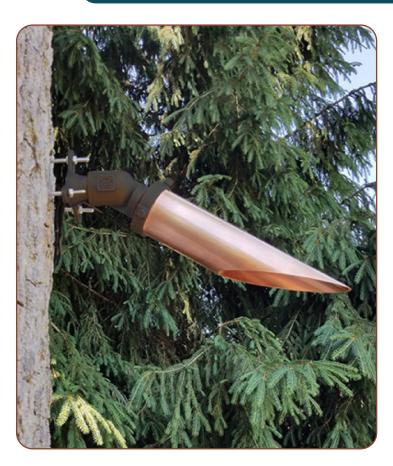

# **Description:**

CAST rugged MR-16 Tree Light featuring a heavy gauge oil-rubbed brass base, knuckle, and mounting canopy.

## **Uses:**

Suitable for mounting in trees or on structures to provide natural downlighting or moonlighting effect.