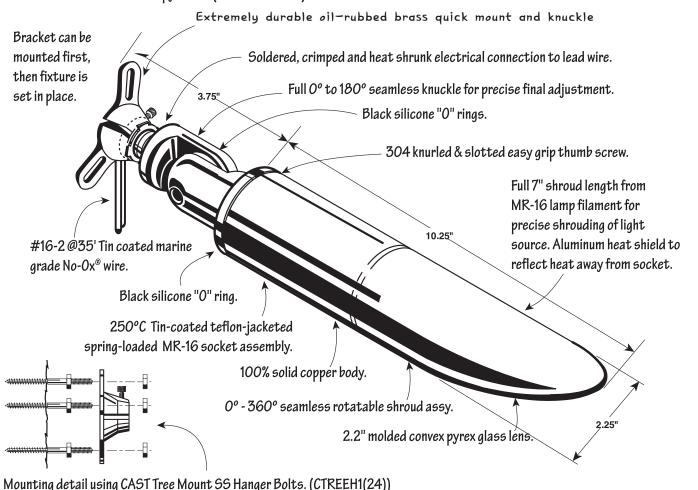

## **Lighting Specification Sheet**

Classic Tree Light (CCTL2C)

| Project:      | Date:     |
|---------------|-----------|
| Fixture Type: | Quantity: |
| Specifier:    |           |

- Must operate lamp between 10.5-12.0 volts. Optimal range is 10.8 to 11.3. Check voltage with digital multi-meter.
- Recommended mounting height 25' off grade.
  Attach Fixture Record Tag to Spider Splice Cap.
- Surface mount using hardware appropriate for the application. Allow for air flow between canopy & tree (see detail below).

## Notes

- Requires MR-16 (not included)
- Max. lamp rating 50 watts
- Use only covered MR-16 lamps

- For downward and upward orientation
- Refer to product installation sheet prior to installation