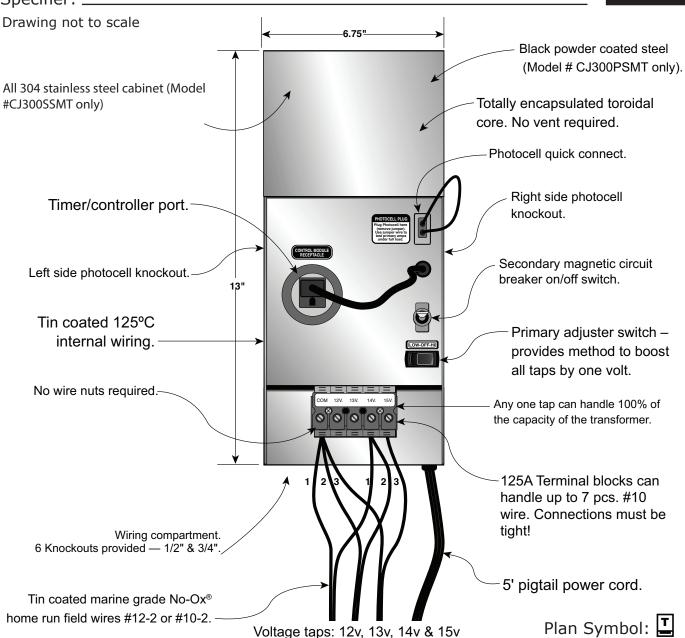

## CAST 300W TRANSFORMERS (CJ300PSMT, CJ300SSMT)

Project: \_\_\_\_\_ Date: \_\_\_\_ Date: \_\_\_\_ Specifier: \_\_\_\_ Quantity: \_\_\_\_

## Specifications —

- Input: 120V, 60Hz (CJ300PSMT, CJ300SSMT)
- Output: 12V, 13V, 14V, 15V
- Capacity: 300W
- Protection: Secondary magnetic circuit breaker, primary thermal breaker
- Housing: 304 stainless steel (CJ300SSMT; Powder-coated steel (CJ300PSMT)
- Listing: CE cUL 1838, approved for interior and exterior use